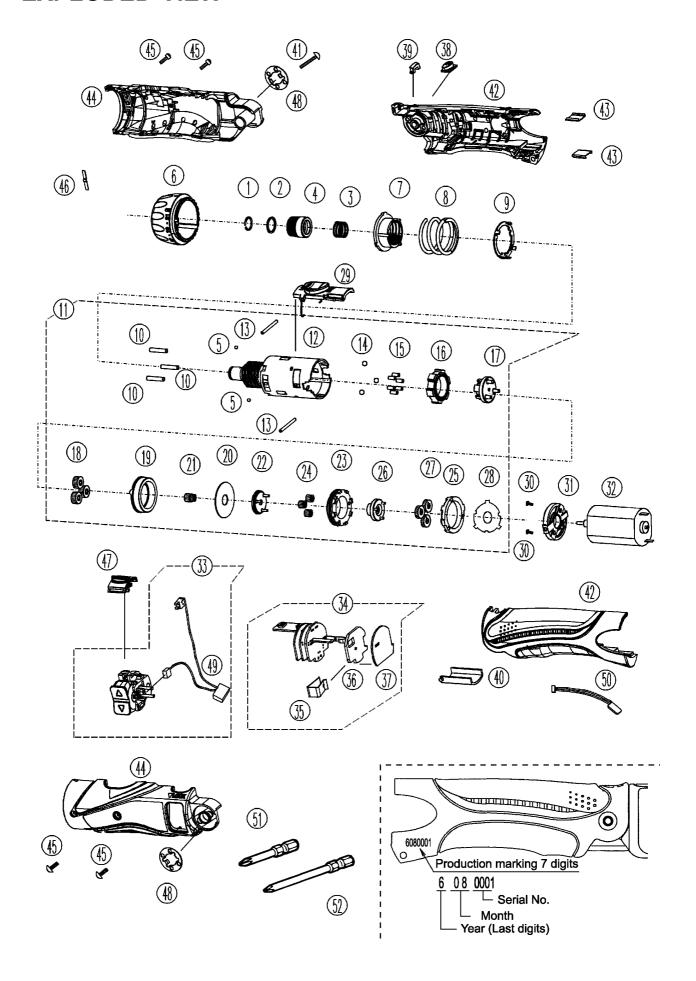

## 3 EXPLODED VIEW

## NOTE:

\*B=only available as set

\*C=available individually

| Ref. No. | Parts No.                    | Parts Name & Descriptions      |                                                  | Remarks              | Per Unit |
|----------|------------------------------|--------------------------------|--------------------------------------------------|----------------------|----------|
| 1        | WEY7410K1167                 | C-TYPE SPRING                  |                                                  |                      | 1        |
| 2        | WEY7410L0867                 | THRUST PLATE                   |                                                  |                      | 1        |
| 3        | WEY7410L0927                 | SPRING FOR BIT                 |                                                  |                      | 1        |
| 4        | WEY7410K3717                 | BIT HOLDER                     |                                                  |                      | 1        |
| 5        | WEY503B1927                  | STEEL BALL                     | *B                                               | (2PCS/PK)            | 2        |
| 6        | WEY7410K3227                 | CLUTCH HANDLE                  |                                                  |                      | 1        |
| 7        | WEY6225L0637                 | ADJUSTING SCREW                |                                                  |                      | 1        |
| 8        | WEY6225L0167                 | CLUTCH SPRING                  |                                                  |                      | 1        |
| 9        | WEY6225L0847                 | CLUTCH PLATE                   |                                                  |                      | 1        |
| 10       | WEY6225L0397                 | PIN A                          | *B                                               | (3PCS/PK) φ 3*15.1   | 3        |
| 11       | WEY7410L1087                 | GEAR BOX BLOCK                 |                                                  |                      | 1        |
| 12       | WEY7410L1807                 | GEAR CASE                      |                                                  |                      | 1        |
| 13       | WEY6225L0377                 | PIN C                          | *B                                               | (2PCS/PK) φ 2*22.8   | 2        |
| 14       | WEY6225L6977                 | STEEL BALL                     | *B                                               | (3PCS/PK) φ 3.5      | 3        |
| 15       | WEY6225L0387                 | PIN B                          | *B                                               | (6PCS/PK) φ 2.5*5.8  | 6        |
| 16       | WEY7410L1507                 | LOCK RING                      | _                                                | (1111)               | 1        |
| 17       | WEY6225L1147                 | CARRIER D                      |                                                  |                      | 1        |
| 18       | WEY6225L1347                 | PLANET GEAR C                  | *B                                               | (3PCS/PK)            | 3        |
| 19       | WEY6225L1477                 | RING GEAR C                    | +                                                | (STCD/TR)            | 1        |
| 20       | WEY6225L0857                 | THRUST PLATE                   |                                                  |                      | 1        |
| 21       |                              |                                |                                                  |                      | 1        |
|          | WEY6225L1117                 | CARRIER A                      |                                                  |                      | 1        |
| 22       | WEY6225L1127                 | CARRIER B                      |                                                  |                      |          |
| 23       | WEY6225L1487                 | RING GEAR A                    | 4.5                                              | (22000 (27)          | 1        |
| 24       | WEY6225L1367                 | PLANET GEAR B                  | *B                                               | (3PCS/PK)            | 3        |
| 25       | WEY6225L1497                 | RING GEAR B                    |                                                  |                      | 1        |
| 26       | WEY6225L1137                 | CARRIER C                      |                                                  |                      | 1        |
| 27       | WEY6225L1357                 | PLANET GEAR A                  | *B                                               | (3PCS/PK)            | 3        |
| 28       | WEY502B0207                  | INTERNAL PRESSURE              |                                                  |                      | 1        |
| 29       | WEY7410H3237                 | CHANGE-GEAR HANDLE             |                                                  |                      | 1        |
| 30       | WEY6225L6027                 | SCREW                          | *C                                               | K3 - 5               | 2        |
| 31       | WEY6225L0027                 | MOTOR MOUNTING BASE            |                                                  |                      | 1        |
| 32       | WEY7410L1008                 | DC MOTOR                       |                                                  |                      | 1        |
| 33       | WEY7410K2007                 | SWITCH                         |                                                  |                      | 1        |
| 34       | WEY7410L2117                 | CONTROL PCB                    |                                                  |                      | 1        |
| 35       | WEY6225L0197                 | SPRING                         |                                                  |                      | 1        |
| 36       | WEY7410L2567                 | RADIATING PLATE                |                                                  |                      | 1        |
| 37       | WEY7410L0207                 | TERMINAL BASE PLATE            |                                                  |                      | 1        |
| 38       | WEY7410H3567                 | LED LIGHT ON/OFF BUTTON        |                                                  |                      | 1        |
| 39       | WEY7410X3117                 | BATTERY LOW WARNING LAMP COVER |                                                  |                      | 1        |
| 40       | WEY7410H0877                 | HINGE COVER                    |                                                  |                      | 1        |
| 41       | WEY502B6217                  | TAPPING SCREW                  |                                                  | M4-20                | 1        |
| 42       | WEY7410K3937                 | GRIP AB SET                    |                                                  |                      | 1        |
| 43       | WEY6225L0157                 | FASTENING CLIP                 | *B                                               | (2PCS/PK)            | 2        |
| 44       | WEY7410K3059                 | HOUSING AB SET                 |                                                  | for EUROPE           | 1        |
| 44       | WEY7410K3050                 | HOUSING AB SET                 |                                                  | for OCEANIA          | 1        |
| 45       | WEY6230L6017                 | TAPPING SCREW                  | *C                                               | 2.6*8                | 4        |
| 46       | WEY6225L0177                 | CLICK SPRING                   | <b>—</b>                                         |                      | 1        |
| 47       | WEY7410H0397                 | LOCK LEVER                     | +                                                |                      | 1        |
| 48       | WEY502B0187                  | CLICK SPRING                   | *B                                               | (2PCS/PK)            | 2        |
| 49       | WEY7410L2127                 | DETECTION PCB                  | <del>                                     </del> | (22.00/12/           | 1        |
|          | +                            |                                | +                                                |                      | 1        |
| 50       | WEY7410L2337                 | LED MODULE                     | _                                                | T 50                 |          |
| 51       | WEY6225S7888                 | #1 PHILIPS BIT                 | +                                                | L=50mm               | 1        |
|          |                              | #2 PHILIPS BIT                 | 1                                                | L=50mm               | 1        |
| 52       | WEY6225S7958                 |                                |                                                  | 1                    |          |
|          | WEY7410K7018<br>WEY7410K8008 | TOOL CASE INDIVIDUAL BOX       |                                                  | for LA2S<br>for LA1C | 1 1      |