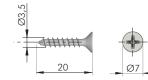

# APC 3

INSTALLATION UNDER THE CABINET TOP

countersunk head wood screws Ø3,5x20 mm

Without plastic clip. Recommended fixing countersunk head wood screw Ø 3,5x20 mm

INSTALLATION ON THE WALL

COVER CAP INSERTING