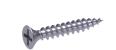

# APC 3

INSTALLATION UNDER THE CABINET TOP

countersunk head wood screws Ø3,5x20 mm

Without plastic clip. Recommended fixing countersunk head wood screw Ø 3,5x20 mm

INSTALLATION ON THE WALL

COVER CAP INSERTING