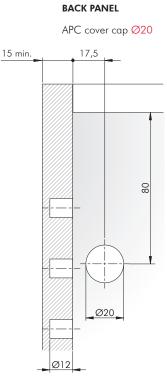

### SIDE PANEL AND SERVICE GAP

APC cover cap double hole Ø12

15 min.

37

+

11

15,2

**APC 3 FIXING ACCESSORY** 