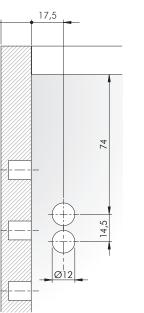

### SIDE PANEL AND SERVICE GAP

APC cover cap double hole Ø12

15 min.

37

+

11

15,2

**APC 3 FIXING ACCESSORY** 