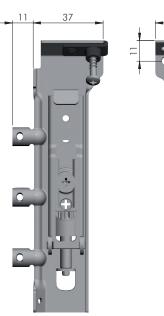

### SIDE PANEL AND SERVICE GAP

APC cover cap double hole Ø12

15 min.

37

+

11

15,2

**APC 3 FIXING ACCESSORY** 