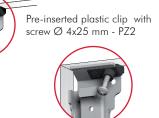

# APC 3

INSTALLATION UNDER THE CABINET TOP

countersunk head wood screws Ø3,5x20 mm

Without plastic clip. Recommended fixing countersunk head wood screw Ø 3,5x20 mm

INSTALLATION ON THE WALL

COVER CAP INSERTING