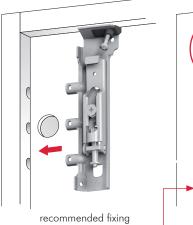

# APC 3

INSTALLATION UNDER THE CABINET TOP

countersunk head wood screws Ø3,5x20 mm

Without plastic clip. Recommended fixing countersunk head wood screw Ø 3,5x20 mm

INSTALLATION ON THE WALL

COVER CAP INSERTING