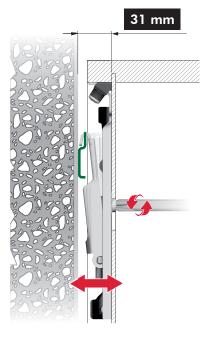

# APC 3



INSTALLATION UNDER THE CABINET TOP



countersunk head wood screws Ø3,5x20 mm



Without plastic clip. Recommended fixing countersunk head wood screw Ø 3,5x20 mm



INSTALLATION ON THE WALL

COVER CAP INSERTING



70 Kg per piece

It is the responsibility of the customer: - to ensure that the wall is of a suitable quality to hold the unit fixing in place.

- to use the proper hardware fittings according to the construction of the wall.

### ADJUSTMENTS









## DRILLING PLAN FOR APC 3 FIXED UNDER THE CABINET TOP

### SIDE PANEL AND SERVICE GAP





APC cover cap double hole Ø12

15 min.

37

+

11







15,2





**APC 3 FIXING ACCESSORY** 

12