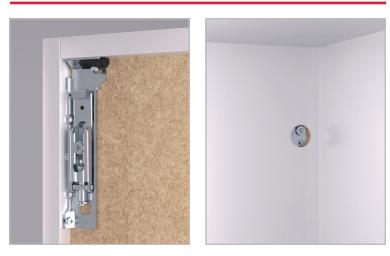

# APC 3

INSTALLATION UNDER THE CABINET TOP

countersunk head wood screws Ø3,5x20 mm

Without plastic clip. Recommended fixing countersunk head wood screw Ø 3,5x20 mm

INSTALLATION ON THE WALL

COVER CAP INSERTING

### SIDE PANEL AND SERVICE GAP

APC cover cap double hole Ø12

15 min.

37

+

11

15,2

**APC 3 FIXING ACCESSORY** 