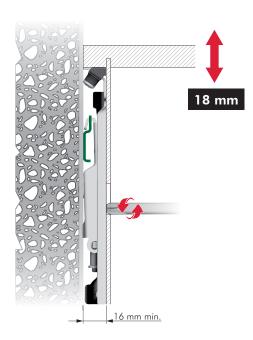

# APC 3



INSTALLATION UNDER THE CABINET TOP



countersunk head wood screws Ø3,5x20 mm



Without plastic clip. Recommended fixing countersunk head wood screw Ø 3,5x20 mm



INSTALLATION ON THE WALL

COVER CAP INSERTING



70 Kg per piece

It is the responsibility of the customer: - to ensure that the wall is of a suitable quality to hold the unit fixing in place.

- to use the proper hardware fittings according to the construction of the wall.

### ADJUSTMENTS









## DRILLING PLAN FOR APC 3 FIXED UNDER THE CABINET TOP

### SIDE PANEL AND SERVICE GAP





APC cover cap double hole Ø12

15 min.

37

+

11







15,2





**APC 3 FIXING ACCESSORY** 

12