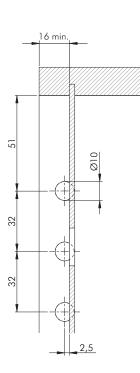

# APC 3



INSTALLATION UNDER THE CABINET TOP



countersunk head wood screws Ø3,5x20 mm



Without plastic clip. Recommended fixing countersunk head wood screw Ø 3,5x20 mm



INSTALLATION ON THE WALL

COVER CAP INSERTING



70 Kg per piece

It is the responsibility of the customer: - to ensure that the wall is of a suitable quality to hold the unit fixing in place.

- to use the proper hardware fittings according to the construction of the wall.

### ADJUSTMENTS









## DRILLING PLAN FOR APC 3 FIXED UNDER THE CABINET TOP

### SIDE PANEL AND SERVICE GAP





APC cover cap double hole Ø12

15 min.

37

+

11







15,2





**APC 3 FIXING ACCESSORY** 

12