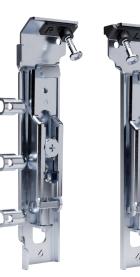

# APC 3

INSTALLATION UNDER THE CABINET TOP

countersunk head wood screws Ø3,5x20 mm

Without plastic clip. Recommended fixing countersunk head wood screw Ø 3,5x20 mm

INSTALLATION ON THE WALL

COVER CAP INSERTING