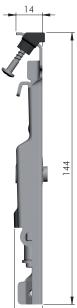

# APC 3



INSTALLATION UNDER THE CABINET TOP



countersunk head wood screws Ø3,5x20 mm



Without plastic clip. Recommended fixing countersunk head wood screw Ø 3,5x20 mm



INSTALLATION ON THE WALL

COVER CAP INSERTING



70 Kg per piece

It is the responsibility of the customer: - to ensure that the wall is of a suitable quality to hold the unit fixing in place.

- to use the proper hardware fittings according to the construction of the wall.

### ADJUSTMENTS









## DRILLING PLAN FOR APC 3 FIXED UNDER THE CABINET TOP

### SIDE PANEL AND SERVICE GAP





APC cover cap double hole Ø12

15 min.

37

+

11







15,2





**APC 3 FIXING ACCESSORY** 

12