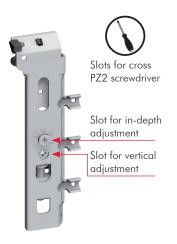

# APC 3



INSTALLATION UNDER THE CABINET TOP



countersunk head wood screws Ø3,5x20 mm



Without plastic clip. Recommended fixing countersunk head wood screw Ø 3,5x20 mm



INSTALLATION ON THE WALL

COVER CAP INSERTING



70 Kg per piece

It is the responsibility of the customer: - to ensure that the wall is of a suitable quality to hold the unit fixing in place.

- to use the proper hardware fittings according to the construction of the wall.

### ADJUSTMENTS









## DRILLING PLAN FOR APC 3 FIXED UNDER THE CABINET TOP

### SIDE PANEL AND SERVICE GAP





APC cover cap double hole Ø12

15 min.

37

+

11







15,2





**APC 3 FIXING ACCESSORY** 

12