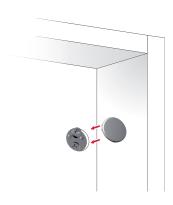

### SIDE PANEL AND SERVICE GAP

APC cover cap double hole Ø12

15 min.

37

+

11

15,2

**APC 3 FIXING ACCESSORY** 