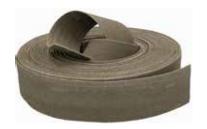

# Sika Waterbar® FB-125

A New Solution for Construction Joint Waterproofing of Basements

Sika Waterbar® FB-125 (674002), roll length 50 m, width 125mm

# Sika Waterbar® FB-125 FLEXIBLE BONDED WATERSTOP FOR CONSTRUCTION JOINTS

# INTERNAL FLEXIBLE BONDED WATERSTOP FOR CONSTRUCTION JOINTS IN WATERTIGHT CONCRETE CONSTRUCTIONS