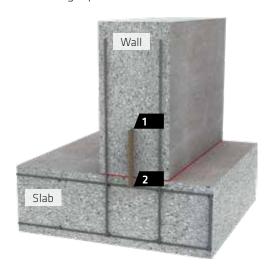

#### USE

For construction joints in watertight concrete structures. Can be combined easily with Sika Waterbar® D for expansion joints. The section on the right through the construction joint slab to wall shows the minimum embedding depth of 30 mm.