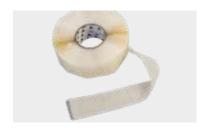

#### **ACCESSORIES**

 SikaProof® Sandwich Tape (577412), adhesive strip for overlap jointing

Sika Waterbar® FB
 Haltebügel (692357) mounting brackets to fix the Sika Waterbar® FB-125

■ Fixing clamps (174374), for mechanical fixing/transition of Sika Waterbar® FB-125 to Sika Waterbar® D (PVC based)