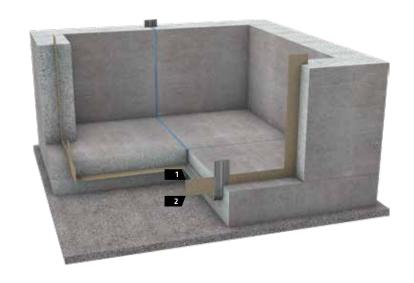

#### USE

For construction joints in watertight concrete structures. Can be combined easily with Sika Waterbar® D for expansion joints. The section on the right through the construction joint slab to wall shows the minimum embedding depth of 30 mm.