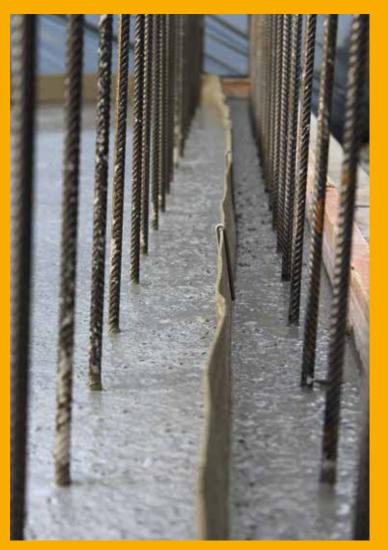

#### USE

For construction joints in watertight concrete structures. Can be combined easily with Sika Waterbar® D for expansion joints. The section on the right through the construction joint slab to wall shows the minimum embedding depth of 30 mm.