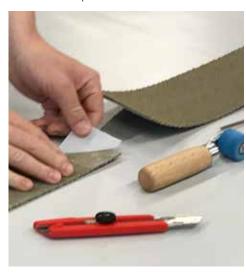

#### **ASSEMBLY**

Simple and fast assembly options are available.

■ Simple jointing by adhering with SikaProof® Sandwich Tape

■ Welding by hot-air gun is also applicable