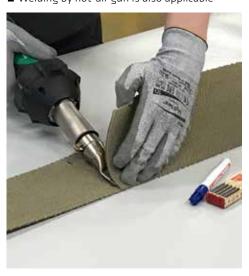

#### **ASSEMBLY**

Simple and fast assembly options are available.

■ Simple jointing by adhering with SikaProof® Sandwich Tape

■ Welding by hot-air gun is also applicable