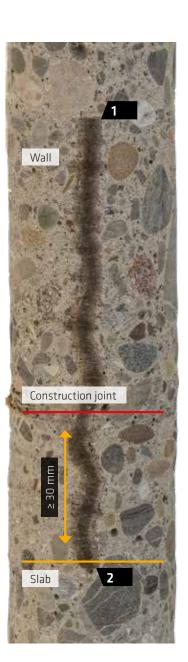

#### USE

For construction joints in watertight concrete structures. Can be combined easily with Sika Waterbar® D for expansion joints. The section on the right through the construction joint slab to wall shows the minimum embedding depth of 30 mm.