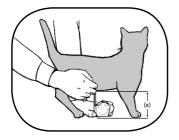

## **Belly Height (X)** Measure pet belly height. On the **OUTSIDE** of your door mark height on your door (X).

Position the cutting template base at belly height marked on door (X). Drill holes at corners as indicated.