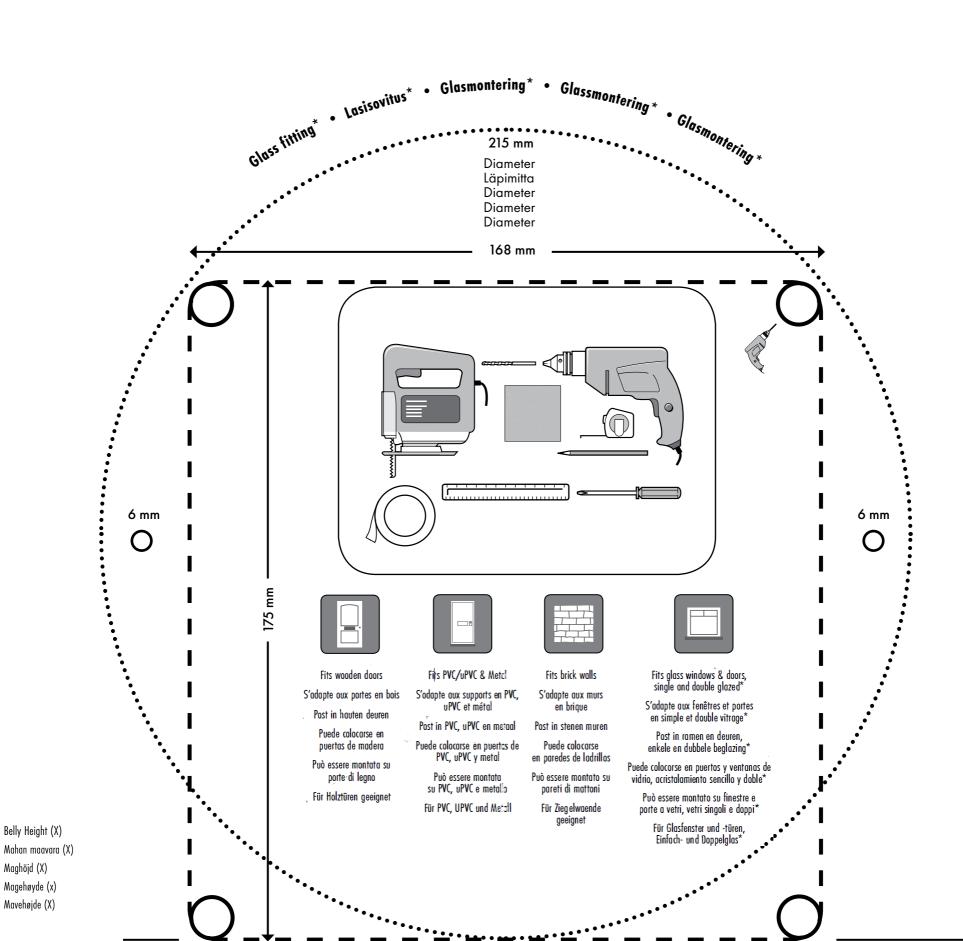

## **Belly Height (X)** Measure pet belly height. On the **OUTSIDE** of your door mark height on your door (X).

Position the cutting template base at belly height marked on door (X). Drill holes at corners as indicated.

## AWARNING \* It is not possible to cut holes in toughened glass or double glazed units except at the time of manufacture. Please consult a glazier. The PetSafe<sup>™</sup> Manual-Locking Cat Flap is also designed for installation into glass and requires a circular hole with a diameter of 215 mm and an Installation Adaptor (sold separately).

Using a jig or key-hole saw cut along the cutting line as indicated.

Smooth out any rough edges with sand paper or a file. Refer to the Quick Start Guide for fitting.